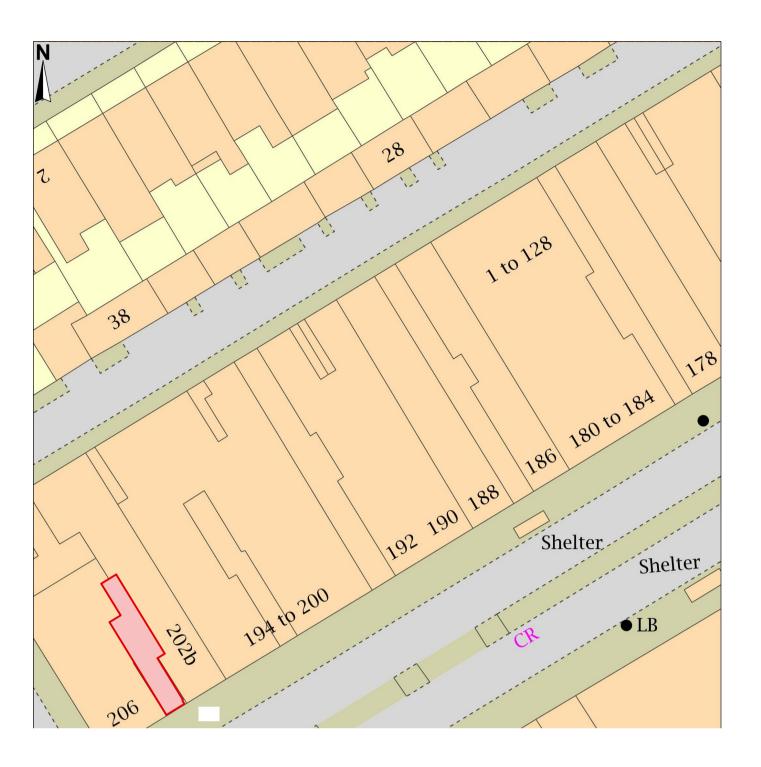

All survey information used in this drawing was provided by KNIGHT FRANK. All areas and measurements to be checked on-site.

EXISTING LOCATION PLAN
1:500

DESIGN & ARCHITECTURE

KNIGHT FRANK

EXENSINGTON HIGH STREET

្ទី 202A HIGH STREET, KENSINGTON

EXISTING REDLINE DEMISE PLAN ∯ UNIT 202A

Figured dimensions take precedence over scale dimensions. Contractors must verify all dimensions on site before commencing any work or making shop drawings.